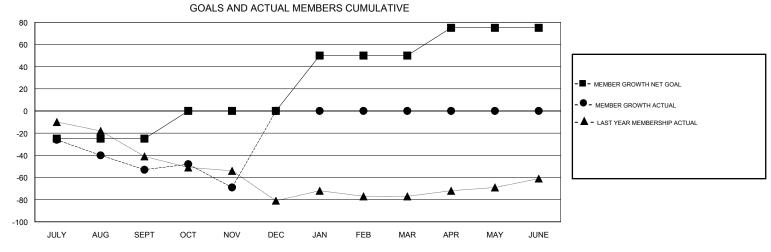

## **GORDON ZIEGLER LOCATION ALBERTA GMT CA** Clubs Members RESULTS FOR 2017-2018 RESULTS FOR 2017-2018 NEW CLUBS NEW CLUB GOAL DROPPED CLUBS MEMBER GROWTH NET MEMBER GROWTH DROPPED QUARTER QUARTER GOAL ACTUAL MEMBERS ACTUAL (including transfers) 0 0 -25 26 74 JULY/AUG/SEPT JULY/AUG/SEPT 0 25 35 47 OCT/NOV/DEC OCT/NOV/DEC 0 1 0 50 0 0 JAN/FEB/MAR JAN/FEB/MAR